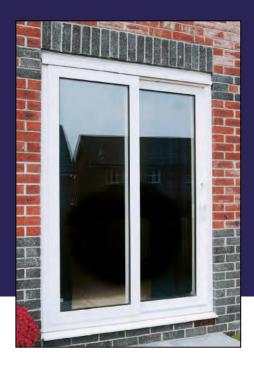

#### **CHAMFERED**

With all the functional attributes you would expect from a quality assured product, our chamfered range places an equal emphasis on aesthetic value.

Internally glazed with a choice of designs and glazing styles, the chamfered range allows you to transform your home to suit your individual taste.

Constructed using some of the finest, low maintenance materials, the chamfered range is available in a choice of effects with an additional option of woodgrain on white frames.

Its bespoke good looks makes the chamfered range the perfect complement to contemporary or period properties, adding style and value.