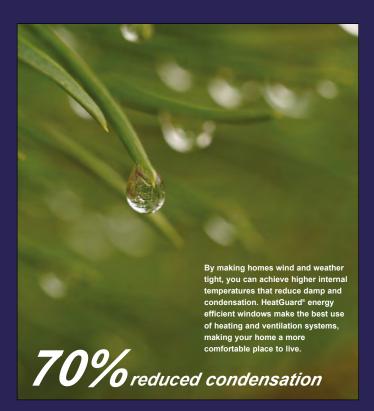

Moisture is a breeding ground for bacteria, so reducing condensation is extremely good news for people who suffer from respiratory conditions, such as asthma.

With Heatguard® thermal bridging is all but eliminated, resulting in a massive 70% reduction in condensation.