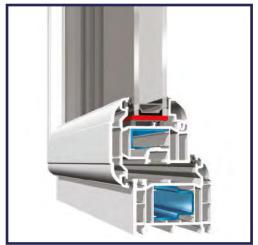

#### **FULLY WELDED PROFILE**

High impact 70mm framework with thermally welded joints provides integral strength which is further increased, where necessary, through the incorporation of fully galvanised steel reinforcement into the multi-chambered structure of the profile.

- Sculptured glazing bead (optional).
- Steel reinforcement for strength and rigidity where necessary.
- Sculptured and Chamfered profile finish.
- Black low-line gaskets.
- Multi-chambered profile.
- Sculptured internally beaded sash (optional)
- 70mm profile with 28mm sealed units, for better strength, sound proofing and insulation.

#### 70MM PVCU FRAME

Multi-chambered PVCu 70mm casement profiles. Providing very low levels of thermal transmittance (U-Value) together with minimal air leakage (Pa pressure).

Designed by a leading European company providing polymer solutions, throughout the world. Heatguard products also incorporate the very latest in security with internal beading & high security locking mechanisms.