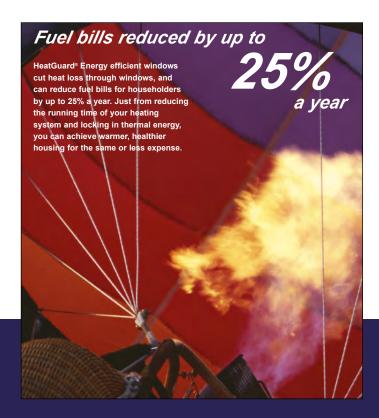

**ENERGY SAVING** - energy efficiency is the central drive in our product development programme. Fact; your investment in energy efficiency windows will always be returned during their own lifetime, in the form of reduced household energy costs. Our range of double glazed windows were the first in the UK to be awarded an 'A' rating by the British Fenestration Ratings Council.

#### ENVIRONMENTALLY FRIENDLY & ENERGY SAVING

The British Fenestration Rating Council's 'Window Energy Rating' scheme calculates the overall energy efficiency of windows. It has given consumers an easy way to distinguish between the top energy saving A-C rated windows and less eco-friendly alternatives.