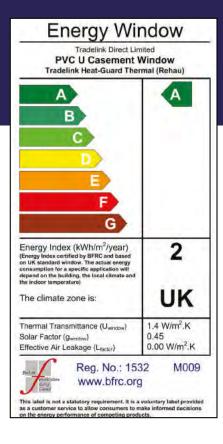

**ENERGY SAVING** - energy efficiency is the central drive in our product development programme. Fact; your investment in energy efficiency windows will always be returned during their own lifetime, in the form of reduced household energy costs. Our range of double glazed windows were the first in the UK to be awarded an 'A' rating by the British Fenestration Ratings Council.

#### ENVIRONMENTALLY FRIENDLY & ENERGY SAVING

The British Fenestration Rating Council's 'Window Energy Rating' scheme calculates the overall energy efficiency of windows. It has given consumers an easy way to distinguish between the top energy saving A-C rated windows and less eco-friendly alternatives.