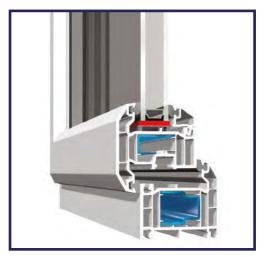

#### **FULLY WELDED PROFILE**

High impact 70mm framework with thermally welded joints provides integral strength which is further increased, where necessary, through the incorporation of fully galvanised steel reinforcement into the multi-chambered structure of the profile.

- Sculptured glazing bead (optional).
- Steel reinforcement for strength and rigidity where necessary.
- Sculptured and Chamfered profile finish.
- Black low-line gaskets.
- Multi-chambered profile.
- Sculptured internally beaded sash (optional)
- 70mm profile with 28mm sealed units, for better strength, sound proofing and insulation.

#### 70MM PVCU FRAME

Multi-chambered PVCu 70mm casement profiles. Providing very low levels of thermal transmittance (U-Value) together with minimal air leakage (Pa pressure).

Designed by a leading European company providing polymer solutions, throughout the world. Heatguard products also incorporate the very latest in security with internal beading & high security locking mechanisms.