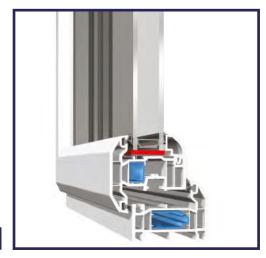

#### **FULLY WELDED PROFILE**

High impact 70mm framework with thermally welded joints provides integral strength which is further increased, where necessary, through the incorporation of fully galvanised steel reinforcement into the multi-chambered structure of the profile.

- Sculptured glazing bead (optional).
- Steel reinforcement for strength and rigidity where necessary.
- Sculptured and Chamfered profile finish.
- Black low-line gaskets.
- Multi-chambered profile.
- Sculptured internally beaded sash (optional)
- 70mm profile with 28mm sealed units, for better strength, sound proofing and insulation.

#### 70MM PVCU FRAME

Multi-chambered PVCu 70mm casement profiles. Providing very low levels of thermal transmittance (U-Value) together with minimal air leakage (Pa pressure).

Designed by a leading European company providing polymer solutions, throughout the world. Heatguard products also incorporate the very latest in security with internal beading & high security locking mechanisms.