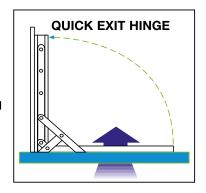

#### **QUICK EXIT / EASY CLEAN HINGE**

The guick exit hinge can be opened to allow unrestricted means of escape in an emergency (available as an option). This also allows the opening to slide to gain access for cleaning.