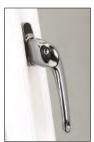

#### **LOCKING WINDOW HANDLES**

Our locking window handles are contemporary, elegant and practical. Their key-locking feature banishes unsightly separate locks, keeping the window's line clean and smooth looking.

(Available in a brilliant white finish, silver, chrome, black or gold finish.)

Golden Oak

Irish

Oak

White

Ash

Brown

Black