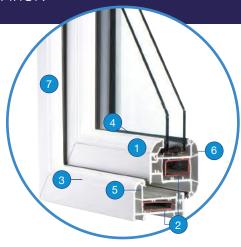

#### **FULLY WELDED PROFILE**

High impact 70mm framework with thermally welded joints provides integral strength which is further increased, where necessary, through the incorporation of fully galvanised steel reinforcement into the multi-chambered structure of the profile.

- Sculptured glazing bead (optional).
- Steel reinforcement for strength and rigidity where necessary.
- Sculptured and Chamfered profile finish.
- Black low-line gaskets.
- Multi-chambered profile.
- Sculptured internally beaded sash (optional)
- 70mm profile with 28mm sealed units, for better strength, sound proofing and insulation.

#### 70MM PVCU FRAME

Multi-chambered PVCu 70mm casement profiles. Providing very low levels of thermal transmittance (U-Value) together with minimal air leakage (Pa pressure).

Designed by a leading European company providing polymer solutions, throughout the world. Heatguard products also incorporate the very latest in security with internal beading & high security locking mechanisms.