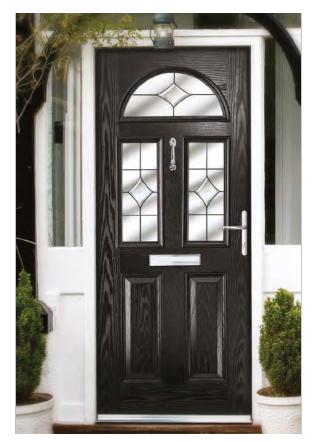

nic EPDM, spacer includes a 10 layer vapour barrier and a dual seal structural adhesive. It provides the 'back-bone' of our high performance insulated glass units. With vastly improved thermal efficiency, they also deliver better sound proofing, dramatically less condensation and longer life expectancy than more traditional metal spacer bars.





### **OPTIONS & CHOICE**

A RANGE OF TAILORED PRODUCTS TO SUIT YOUR PERSONAL NEEDS



#### **PATIO AND FRENCH DOORS**

For both aspects, inside and out, our patio and french doors add a graceful, luxurious touch to any conservatory or home.

Practical and convenient in configuration, their wide opening provides maximum ventilation and unrestricted access - not to mention a wonderful, satisfying view of your garden.





#### **COMPOSITE DOORS**



#### **COLOUR RANGE**



Black



Oak



Mahogany



Blue



Green



Red



#### **FLOATING MULLION DESIGN**

A valuable asset for any home with small windows for fire escape facility.



### **CONSERVATORIES**

AN ENDLESS CHOICE - FROM SUN LOUNGES, VICTORIAN, EDWARDIAN, COMBINATION & BESPOKE



Tailor made conservatories to suit every style of house.

Take advantage of our professional design service, we take the time to understand your specific requirements and needs from initial concept right through to completion.



#### CONTEMPORARY CONSERVATORY STYLES & COLOURS ALL NOW AVAILABLE



Mahogany



Rosewood



Golden Oak



Irish Oak



White Ash



Black Brown



Chartwell Green



Cream



Anthracite Grey





### **ALUMINIUM FOLDING DOORS**

SLEEK AND ELEGANT AND DESIGNED TO LAST