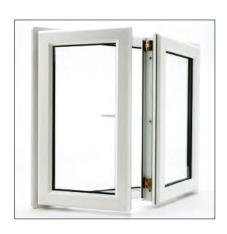

#### **QUICK EXIT / EASY CLEAN HINGE**

The guick exit hinge can be opened to allow unrestricted means of escape in an emergency (available as an option). This also allows the opening to slide to gain access for cleaning.

#### RESTRICTOR HINGE

A thoughtful touch, the restrictor hinge (available as an option) keeps young children safe and secure whilst being child-proof in operation.

This innovative hinge limits the opening of the window preventing anyone from accidently falling.