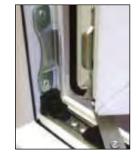

Two security Claws fitted as Standard to hinge side.

- 1 Locking point
- (2) Bi-directional hooks
- Bi-directional hooks
- Locking point
- High security hinge claws
- Locking wedge
- High security hinge claws

HOMEGUARD™ offers proven protection against burglary with multi-point locking systems fitted as standard on all windows and doors.