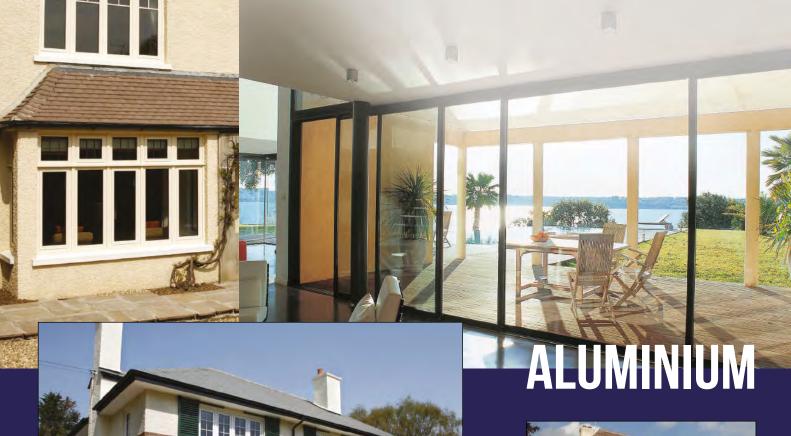

#### ALUMINIUM WINDOW, DOORS & CURTAIN WALLING

Whatever your taste or style of home, we can offer distinctive designs to suit.

Our unique style of Aluminium products are available in a choice of finishes and colours ranging from domestic houses to curtain walling, shop fronts and office commercial applications