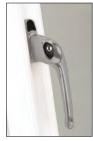

#### **LOCKING WINDOW HANDLES**

Our locking window handles are contemporary, elegant and practical. Their key-locking feature banishes unsightly separate locks, keeping the window's line clean and smooth looking.

(Available in a brilliant white finish, silver, chrome, black or gold finish.)

Golden Oak

Irish

Oak

White

Ash

Brown

Black