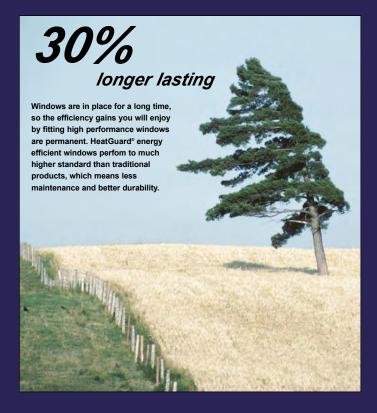

#### **WARM EDGE SPACER**

Innovative warm edge Super Spacer® a non-metal solution. This extruded organic EPDM, spacer includes a 10 layer vapour barrier and a dual seal structural adhesive. It provides the 'back-bone' of our high performance insulated glass units. With vastly improved thermal efficiency, they also deliver better sound proofing, dramatically less condensation and longer life expectancy than more traditional metal spacer bars.