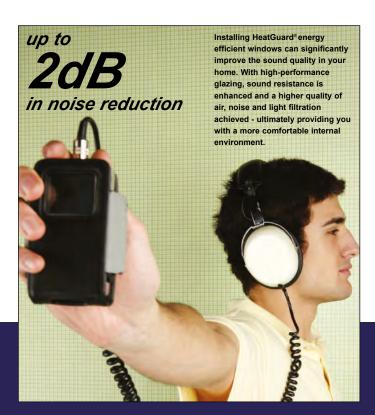

#### **WARM EDGE SPACER**

Innovative warm edge Super Spacer® a non-metal solution. This extruded organic EPDM, spacer includes a 10 layer vapour barrier and a dual seal structural adhesive. It provides the 'back-bone' of our high performance insulated glass units. With vastly improved thermal efficiency, they also deliver better sound proofing, dramatically less condensation and longer life expectancy than more traditional metal spacer bars.