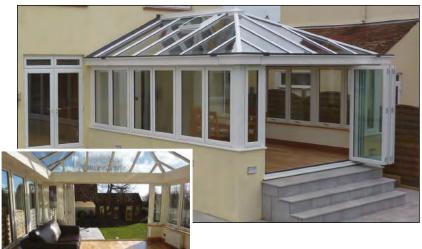

### **CONSERVATORIES**

AN ENDLESS CHOICE - FROM SUN LOUNGES, VICTORIAN, EDWARDIAN, COMBINATION & BESPOKE

Tailor made conservatories to suit every style of house.

Take advantage of our professional design service, we take the time to understand your specific requirements and needs from initial concept right through to completion.

#### CONTEMPORARY CONSERVATORY STYLES & COLOURS ALL NOW AVAILABLE

Mahogany

Rosewood

Golden Oak

Irish Oak

White Ash

Black Brown

Chartwell Green