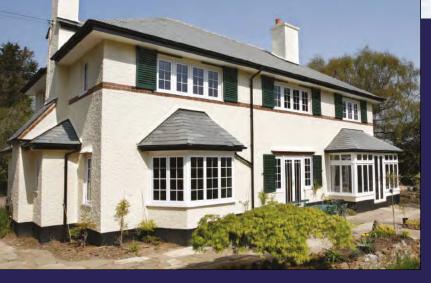

#### **CHAMFERED**

With all the functional attributes you would expect from a quality assured product, our chamfered range places an equal emphasis on aesthetic value.

Internally glazed with a choice of designs and glazing styles, the chamfered range allows you to transform your home to suit your individual taste.

Constructed using some of the finest, low maintenance materials, the chamfered range is available in a choice of effects with an additional option of woodgrain on white frames.

Its bespoke good looks makes the chamfered range the perfect complement to contemporary or period properties, adding style and value.