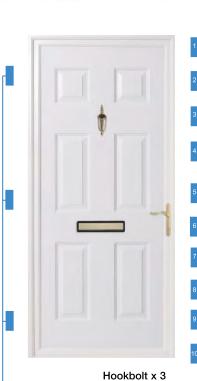

- 1 Locking point
- (2) Bi-directional hooks
- Bi-directional hooks
- Locking point
- High security hinge claws
- Locking wedge
- High security hinge claws

HOMEGUARD™ offers proven protection against burglary with multi-point locking systems fitted as standard on all windows and doors.

#### **DOORS**

The security specification on every HOMEGUARD<sup>™</sup> product includes locking points strategically positioned on the hinge and handle sides to provide effective all around anti-intruder protection.

Anti-lift pins x 3
Compression Rollers x 4