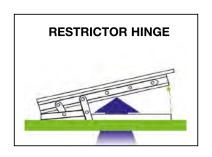

#### RESTRICTOR HINGE

A thoughtful touch, the restrictor hinge (available as an option) keeps young children safe and secure whilst being child-proof in operation.

This innovative hinge limits the opening of the window preventing anyone from accidently falling.

A pressure pad concealed within the hinge mechanism allows the window to be opened fully by an adult. The restrictor hinge is recommended for windows fitted in children's bedrooms.

6 Internally Glazed for added Security