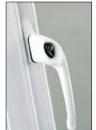

#### **LOCKING WINDOW HANDLES**

Our locking window handles are contemporary, elegant and practical. Their key-locking feature banishes unsightly separate locks, keeping the window's line clean and smooth looking.

(Available in a brilliant white finish, silver, chrome, black or gold finish.)

Golden Oak

Irish

Oak

White

Ash

Brown

Black