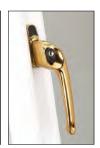

#### **LOCKING WINDOW HANDLES**

Our locking window handles are contemporary, elegant and practical. Their key-locking feature banishes unsightly separate locks, keeping the window's line clean and smooth looking.

(Available in a brilliant white finish, silver, chrome, black or gold finish.)

Golden Oak

Irish

Oak

White

Ash

Brown

Black