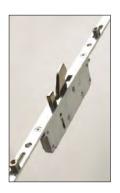

- 1 Locking point
- (2) Bi-directional hooks
- Bi-directional hooks
- Locking point
- High security hinge claws
- Locking wedge
- High security hinge claws

HOMEGUARD™ offers proven protection against burglary with multi-point locking systems fitted as standard on all windows and doors.